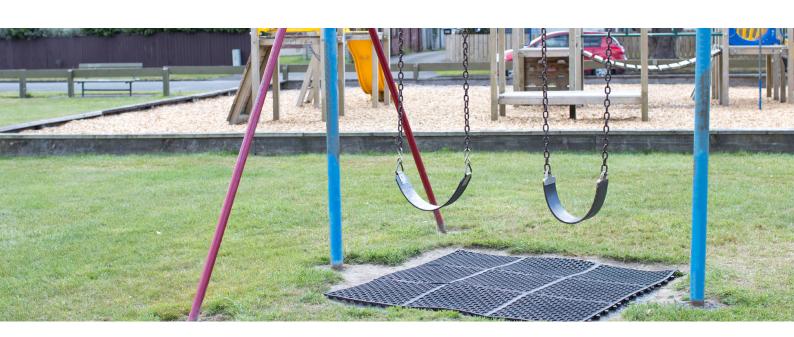

E |                          |                            |          |
|                     | Petrol & Oil             |                            |          |
|                     | Ozone & Weather          |                            |          |
|                     | Flame Resistance         |                            |          |
|                     | Animal & Vegetable Oil   |                            |          |
|                     | Wear Resistance          |                            |          |
|                     | Acid Resistance          |                            |          |
|                     | Alkali Resistance        |                            |          |
| KEY:                | POOR FAIR                | EXCELLENT                  |          |